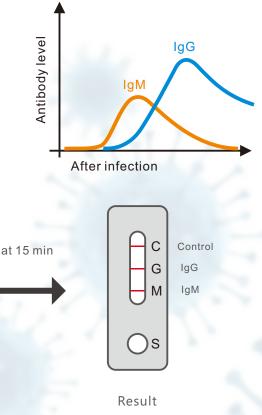

# Novel Coronavirus (2019-nCoV) IgG/IgM Test Kit

COVID-19 can be screened by measuring the antibody IgG & IgM for novel coronavirus. Antibody IgM appears in the early stage of infection, while Antibody IgG in the late stage.

### Efficient

Reliable results in less than 15 minutes