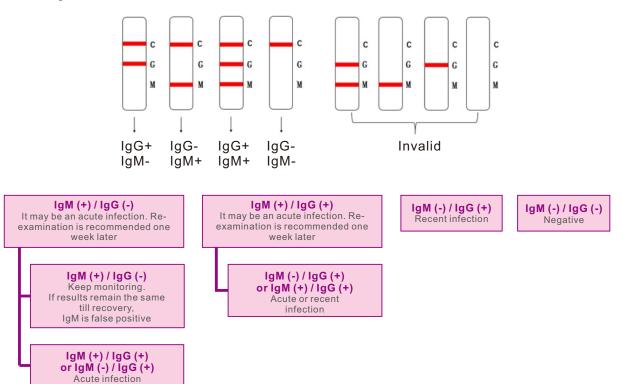

# Genrui

# Novel Coronavirus (2019-nCoV) IgG/IgM Test Kit



COVID-19 can be screened by measuring the antibody IgG & IgM for novel coronavirus. Antibody IgM appears in the early stage of infection, while Antibody IgG in the late stage.

С

G

M

4 drops of Diluent

#### Easy

Only three steps to read results

С

G

Μ

10 µ L Serum, Plasma

20 µL Whole Blood

### Efficient

Reliable results in less than 15 minutes



# Novel Coronavirus (2019-nCoV) IgG/IgM Test Kit (Colloidal gold)

A Diagnostic Solution for COVID-19

#### Interpretation



### Packaging

IgG and IgM results in one test 25 tests per kit Each test card in a pouch 2.5mL diluent Storage at room temperature



All rights reserved. Specifications subject to change without prior notice





Genrui Biotech Inc. Add: 4-10F, Building 3, Geya Technology Park, Guangming District, 518106, Shenzhen, China Tel: +86 755 26835560/1/2 Fax: +86 755 26678789 Website: www.genrui-bio.com